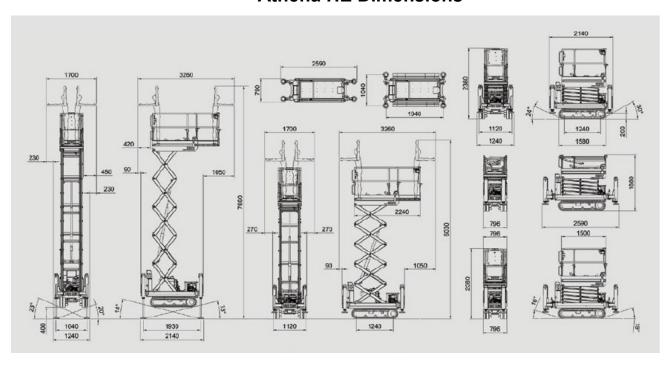

## **Athena HE Dimensions**

## **Athena HE Specifications**

| Max working height                          | 7.8m                         |
|---------------------------------------------|------------------------------|
| Max platform height (basket floor)          | 5.8m                         |
| Moving height                               | 4.0m                         |
| Basket capacity                             | 250kg (2 op)                 |
| Powered standard                            | Petrol Honda iGX390 OR       |
|                                             | Diesel Hatz 1B40             |
| Undercarriage                               | Retractable                  |
| Basket levelling                            | Automatic                    |
| Longitudinal levelling front                | +/- 13°                      |
| Longitudinal levelling rear                 | Rear +/- 14°                 |
| Lateral levelling                           | +/- 23°                      |
| Electric Motor                              | 220v-2W                      |
| Hydraulic commands                          | Proportionals                |
| Kit for high speed                          | Max 2.20km/h                 |
| Gradeability                                | 25°                          |
| Side slope                                  | 21°                          |
| Length                                      | 2.14m                        |
| Width                                       | 0.80-1.24m                   |
| Minimum machine height with folded railings | 1.88m                        |
| Total weight                                | 1730kg                       |
| Compliance                                  | EN 280, ANSI, CSA, ASNZS1418 |